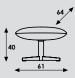

## Kalm footstool

| models   | 4-legged | cross base, not-swiveling |
|----------|----------|---------------------------|
| width    | 61x64cm  | 61x64cm                   |
| meterage | 145cm    | 145cm                     |
| weight   | 12kg     | 14,5kg                    |
| packing  |          |                           |