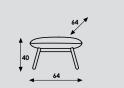

## Kalm footstool

| models   | 4-legged | cross base, not-swiveling |
|----------|----------|---------------------------|
| width    | 61x64cm  | 61x64cm                   |
| meterage | 145cm    | 145cm                     |
| weight   | 12kg     | 14,5kg                    |
| packing  |          |                           |