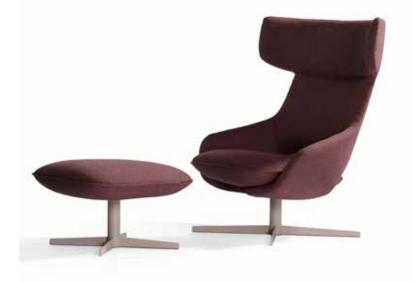

# Kalm chair

| models   | 4-legged | cross base, swiveling |
|----------|----------|-----------------------|
| width    | 92cm     | 92cm                  |
| meterage | 395cm    | 395cm                 |
| weight   | 27kg     | 30,5                  |
| packing  |          |                       |
|          |          |                       |

## Kalm footstool

| models   | 4-legged | cross base, not-swiveling |
|----------|----------|---------------------------|
| width    | 61x64cm  | 61x64cm                   |
| meterage | 145cm    | 145cm                     |
| weight   | 12kg     | 14,5kg                    |
| packing  |          |                           |