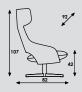

## Kalm footstool

| models   | 4-legged | cross base, not-swiveling |
|----------|----------|---------------------------|
| width    | 61x64cm  | 61x64cm                   |
| meterage | 145cm    | 145cm                     |
| weight   | 12kg     | 14,5kg                    |
| packing  |          |                           |