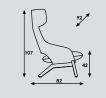

# Kalm chair

| models   | 4-legged | cross base, swiveling |
|----------|----------|-----------------------|
| width    | 92cm     | 92cm                  |
| meterage | 395cm    | 395cm                 |
| weight   | 27kg     | 30,5                  |
| packing  |          |                       |
|          |          |                       |